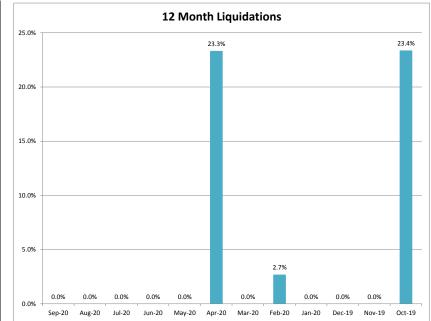

## **MINEOLA UTILITIES - 037324-2**

| Client Monthly History Analysis |                   |                 |                    |                      |                  |           |                       |                     |               |            |
|---------------------------------|-------------------|-----------------|--------------------|----------------------|------------------|-----------|-----------------------|---------------------|---------------|------------|
| Month                           | Accounts Assigned | Assigned Amount | Assign Average Bal | Current<br>Collected | Collected ToDate | Liquidity | Accounts<br>Cancelled | Cancelled<br>Amount | Number<br>PIF | Ave<br>Age |
| Sep-20                          | 0                 | \$0.00          | \$0.00             | \$0.00               | \$0.00           | 0.0%      | 0                     | \$0.00              | 0             | 0          |
| Aug-20                          | 3                 | \$477.68        | \$159.23           | \$0.00               | \$0.00           | 0.0%      | 0                     | \$0.00              | 0             | 130        |
| Jul-20                          | 11                | \$2,387.61      | \$217.06           | \$0.00               | \$0.00           | 0.0%      | 0                     | \$0.00              | 0             | 137        |
| Jun-20                          | 5                 | \$605.65        | \$121.13           | \$0.00               | \$0.00           | 0.0%      | 0                     | \$0.00              | 0             | 137        |
| May-20                          | 3                 | \$343.37        | \$114.46           | \$0.00               | \$0.00           | 0.0%      | 0                     | \$0.00              | 0             | 133        |
| Apr-20                          | 2                 | \$450.84        | \$225.42           | \$0.00               | \$105.12         | 23.3%     | 0                     | \$0.00              | 1             | 133        |
| Mar-20                          | 3                 | \$593.73        | \$197.91           | \$0.00               | \$0.00           | 0.0%      | 0                     | \$0.00              | 0             | 142        |
| Feb-20                          | 7                 | \$1,115.45      | \$159.35           | \$0.00               | \$30.00          | 2.7%      | 0                     | \$0.00              | 0             | 141        |
| Jan-20                          | 14                | \$2,847.58      | \$203.40           | \$0.00               | \$0.00           | 0.0%      | 0                     | \$0.00              | 0             | 137        |
| Dec-19                          | 0                 | \$0.00          | \$0.00             | \$0.00               | \$0.00           | 0.0%      | 0                     | \$0.00              | 0             | 0          |
| Nov-19                          | 5                 | \$1,561.04      | \$312.21           | \$0.00               | \$0.00           | 0.0%      | 0                     | \$0.00              | 0             | 125        |
| Oct-19                          | 4                 | \$575.87        | \$143.97           | \$0.00               | \$134.56         | 23.4%     | 0                     | \$0.00              | 1             | 138        |
| Sep-19                          | 10                | \$1,655.31      | \$165.53           | \$0.00               | \$175.73         | 10.6%     | 0                     | \$0.00              | 1             | 141        |
| Aug-19                          | 0                 | \$0.00          | \$0.00             | \$0.00               | \$0.00           | 0.0%      | 0                     | \$0.00              | 0             | 0          |
| Jul-19                          | 0                 | \$0.00          | \$0.00             | \$0.00               | \$0.00           | 0.0%      | 0                     | \$0.00              | 0             | 0          |
| Jun-19                          | 8                 | \$909.45        | \$113.68           | \$0.00               | \$131.19         | 14.4%     | 0                     | \$0.00              | 1             | 103        |
| May-19                          | 11                | \$7,167.34      | \$651.58           | \$0.00               | \$303.97         | 4.2%      | 0                     | \$0.00              | 2             | 98         |
| Apr-19                          | 5                 | \$2,457.07      | \$491.41           | \$0.00               | \$102.08         | 4.2%      | 0                     | \$0.00              | 1             | 101        |
| Mar-19                          | 8                 | \$1,667.99      | \$208.50           | \$0.00               | \$623.73         | 37.4%     | 0                     | \$0.00              | 2             | 105        |
| Feb-19                          | 4                 | \$906.70        | \$226.68           | \$0.00               | \$204.19         | 22.5%     | 0                     | \$0.00              | 1             | 98         |
| Jan-19                          | 9                 | \$2,135.58      | \$237.29           | \$0.00               | \$0.00           | 0.0%      | 1                     | \$141.31            | 0             | 99         |
| Dec-18                          | 9                 | \$1,391.52      | \$154.61           | \$0.00               | \$0.00           | 0.0%      | 0                     | \$0.00              | 0             | 86         |
| Nov-18                          | 5                 | \$567.73        | \$113.55           | \$0.00               | \$0.00           | 0.0%      | 0                     | \$0.00              | 0             | 99         |
| Previous                        | 460               | \$72,934.42     | \$158.55           | \$0.00               | \$10,257.52      | 14.1%     | 10                    | \$6,996.56          | 63            | 463        |
|                                 | =====             |                 |                    | ======               | ======           |           | ====                  |                     |               |            |
| Total                           | 586               | \$102,751.93    | \$175.34           | \$0.00               | \$12,068.09      | 11.8%     | 11                    | \$7,137.87          | 73            | 390        |