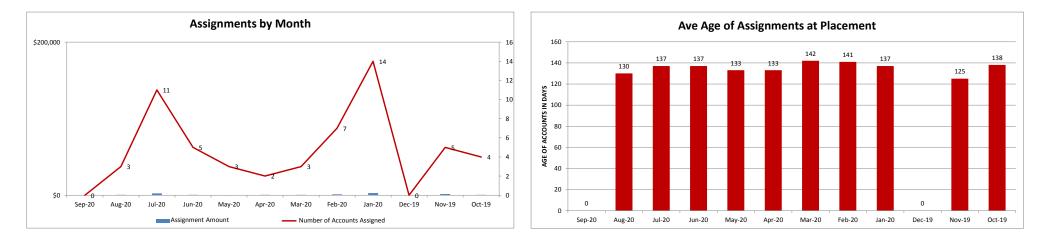

## **MINEOLA UTILITIES - 037324-2**

| Client Monthly History Analysis |                   |                 |                    |                      |                  |           |                       |                     |               |            |
|---------------------------------|-------------------|-----------------|--------------------|----------------------|------------------|-----------|-----------------------|---------------------|---------------|------------|
| Month                           | Accounts Assigned | Assigned Amount | Assign Average Bal | Current<br>Collected | Collected ToDate | Liquidity | Accounts<br>Cancelled | Cancelled<br>Amount | Number<br>PIF | Ave<br>Age |
| Sep-20                          | 0                 | \$0.00          | \$0.00             | \$0.00               | \$0.00           | 0.0%      | 0                     | \$0.00              | 0             | 0          |
| Aug-20                          | 3                 | \$477.68        | \$159.23           | \$0.00               | \$0.00           | 0.0%      | 0                     | \$0.00              | 0             | 130        |
| Jul-20                          | 11                | \$2,387.61      | \$217.06           | \$0.00               | \$0.00           | 0.0%      | 0                     | \$0.00              | 0             | 137        |
| Jun-20                          | 5                 | \$605.65        | \$121.13           | \$0.00               | \$0.00           | 0.0%      | 0                     | \$0.00              | 0             | 137        |
| May-20                          | 3                 | \$343.37        | \$114.46           | \$0.00               | \$0.00           | 0.0%      | 0                     | \$0.00              | 0             | 133        |
| Apr-20                          | 2                 | \$450.84        | \$225.42           | \$0.00               | \$105.12         | 23.3%     | 0                     | \$0.00              | 1             | 133        |
| Mar-20                          | 3                 | \$593.73        | \$197.91           | \$0.00               | \$0.00           | 0.0%      | 0                     | \$0.00              | 0             | 142        |
| Feb-20                          | 7                 | \$1,115.45      | \$159.35           | \$0.00               | \$30.00          | 2.7%      | 0                     | \$0.00              | 0             | 141        |
| Jan-20                          | 14                | \$2,847.58      | \$203.40           | \$0.00               | \$0.00           | 0.0%      | 0                     | \$0.00              | 0             | 137        |
| Dec-19                          | 0                 | \$0.00          | \$0.00             | \$0.00               | \$0.00           | 0.0%      | 0                     | \$0.00              | 0             | 0          |
| Nov-19                          | 5                 | \$1,561.04      | \$312.21           | \$0.00               | \$0.00           | 0.0%      | 0                     | \$0.00              | 0             | 125        |
| Oct-19                          | 4                 | \$575.87        | \$143.97           | \$0.00               | \$134.56         | 23.4%     | 0                     | \$0.00              | 1             | 138        |
| Sep-19                          | 10                | \$1,655.31      | \$165.53           | \$0.00               | \$175.73         | 10.6%     | 0                     | \$0.00              | 1             | 141        |
| Aug-19                          | 0                 | \$0.00          | \$0.00             | \$0.00               | \$0.00           | 0.0%      | 0                     | \$0.00              | 0             | 0          |
| Jul-19                          | 0                 | \$0.00          | \$0.00             | \$0.00               | \$0.00           | 0.0%      | 0                     | \$0.00              | 0             | 0          |
| Jun-19                          | 8                 | \$909.45        | \$113.68           | \$0.00               | \$131.19         | 14.4%     | 0                     | \$0.00              | 1             | 103        |
| May-19                          | 11                | \$7,167.34      | \$651.58           | \$0.00               | \$303.97         | 4.2%      | 0                     | \$0.00              | 2             | 98         |
| Apr-19                          | 5                 | \$2,457.07      | \$491.41           | \$0.00               | \$102.08         | 4.2%      | 0                     | \$0.00              | 1             | 101        |
| Mar-19                          | 8                 | \$1,667.99      | \$208.50           | \$0.00               | \$623.73         | 37.4%     | 0                     | \$0.00              | 2             | 105        |
| Feb-19                          | 4                 | \$906.70        | \$226.68           | \$0.00               | \$204.19         | 22.5%     | 0                     | \$0.00              | 1             | 98         |
| Jan-19                          | 9                 | \$2,135.58      | \$237.29           | \$0.00               | \$0.00           | 0.0%      | 1                     | \$141.31            | 0             | 99         |
| Dec-18                          | 9                 | \$1,391.52      | \$154.61           | \$0.00               | \$0.00           | 0.0%      | 0                     | \$0.00              | 0             | 86         |
| Nov-18                          | 5                 | \$567.73        | \$113.55           | \$0.00               | \$0.00           | 0.0%      | 0                     | \$0.00              | 0             | 99         |
| Previous                        | 460               | \$72,934.42     | \$158.55           | \$0.00               | \$10,257.52      | 14.1%     | 10                    | \$6,996.56          | 63            | 463        |
|                                 | =====             |                 |                    | ======               | ======           |           | ====                  |                     |               |            |
| Total                           | 586               | \$102,751.93    | \$175.34           | \$0.00               | \$12,068.09      | 11.8%     | 11                    | \$7,137.87          | 73            | 390        |